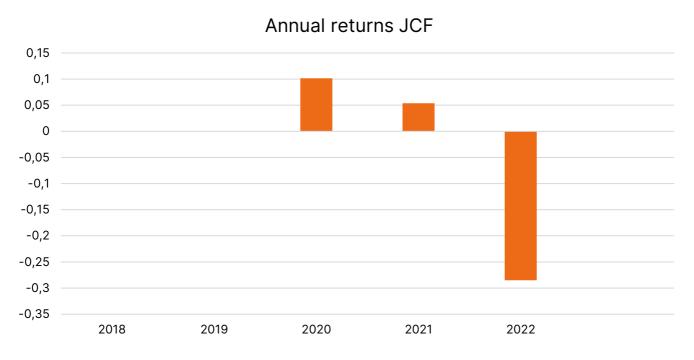

## Information on the historical returns of the Juno Selection Fund

- This chart shows the fund's performance as the percentage loss or gain per year over the last 5 years.
- Past performance is not a reliable indicator of future performance. Markets could develop very differently in the future. It can help you to assess how the fund has been managed in the past.
- Performance is shown after deduction of ongoing charges. Any entry and exit charges are excluded from the calculation.
- The fund was founded on 1 February 2020.
- Past performance has been calculated in euros.