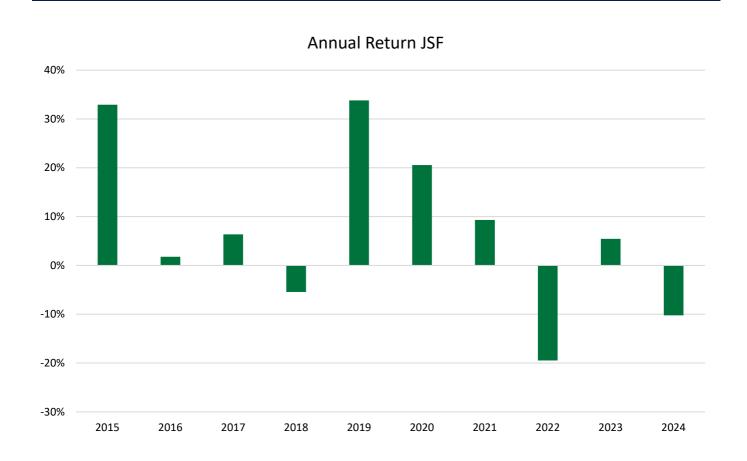

## Information on the historical returns of the Juno Selection Fund

- This chart shows the fund's performance as the percentage loss or gain per year over the last 10 years.
- Past performance is not a reliable indicator of future performance. Markets could develop very differently in the future. It can help you to assess how the fund has been managed in the past.
- Performance is shown after deduction of ongoing charges. Any entry and exit charges are excluded from the calculation.
- The fund was founded on 11 January 2008.
- Past performance has been calculated in euros.