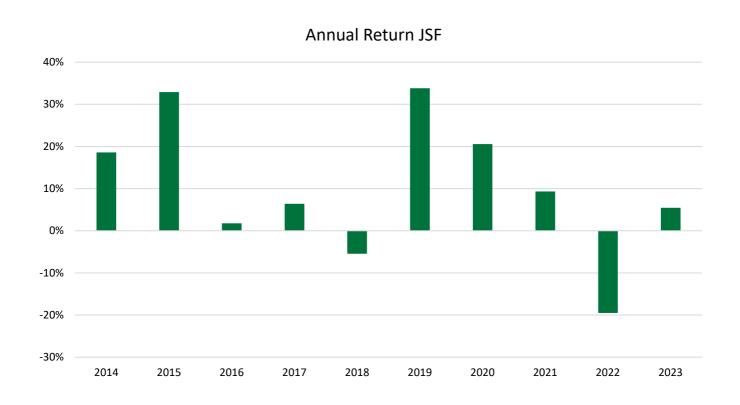

## Information on the historical returns of the Juno Selection Fund

- This chart shows the fund's performance as the percentage loss or gain per year over the last 10 years.
- Past performance is not a reliable indicator of future performance. Markets could develop very differently in the future. It can help you to assess how the fund has been managed in the past.
- Performance is shown after deduction of ongoing charges. Any entry and exit charges are excluded from the calculation.
- The fund was founded on 11 January 2008.
- Past performance has been calculated in euros.