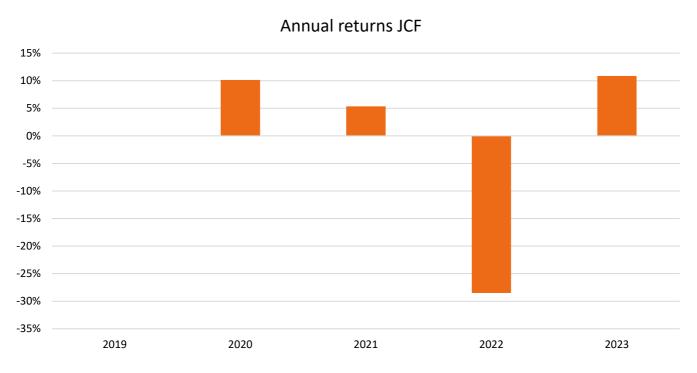

## Information on the historical returns of the Juno Selection Fund

- This chart shows the fund's performance as the percentage loss or gain per year over the last 5 years.
- Past performance is not a reliable indicator of future performance. Markets could develop very differently in the future. It can help you to assess how the fund has been managed in the past.
- Performance is shown after deduction of ongoing charges. Any entry and exit charges are excluded from the calculation.
- The fund was founded on 1 February 2020.
- Past performance has been calculated in euros.