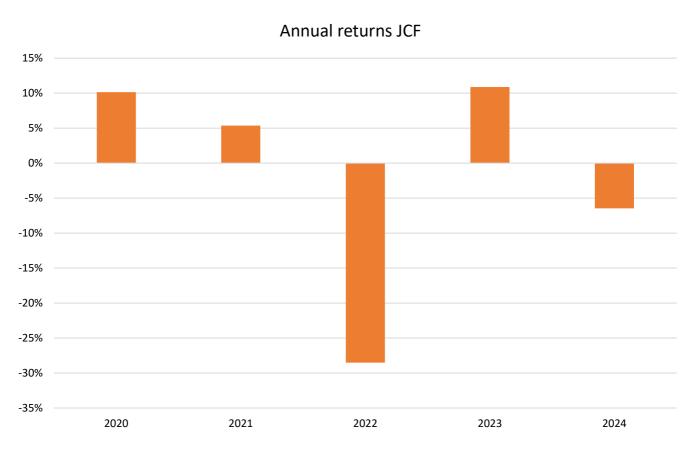

## Information on the historical returns of the Juno Selection Fund

- This chart shows the fund's performance as the percentage loss or gain per year over the last 5 years.
- Past performance is not a reliable indicator of future performance. Markets could develop very differently in the future. It can help you to assess how the fund has been managed in the past.
- Performance is shown after deduction of ongoing charges. Any entry and exit charges are excluded from the calculation.
- The fund was founded on 1 February 2020.
- Past performance has been calculated in euros.